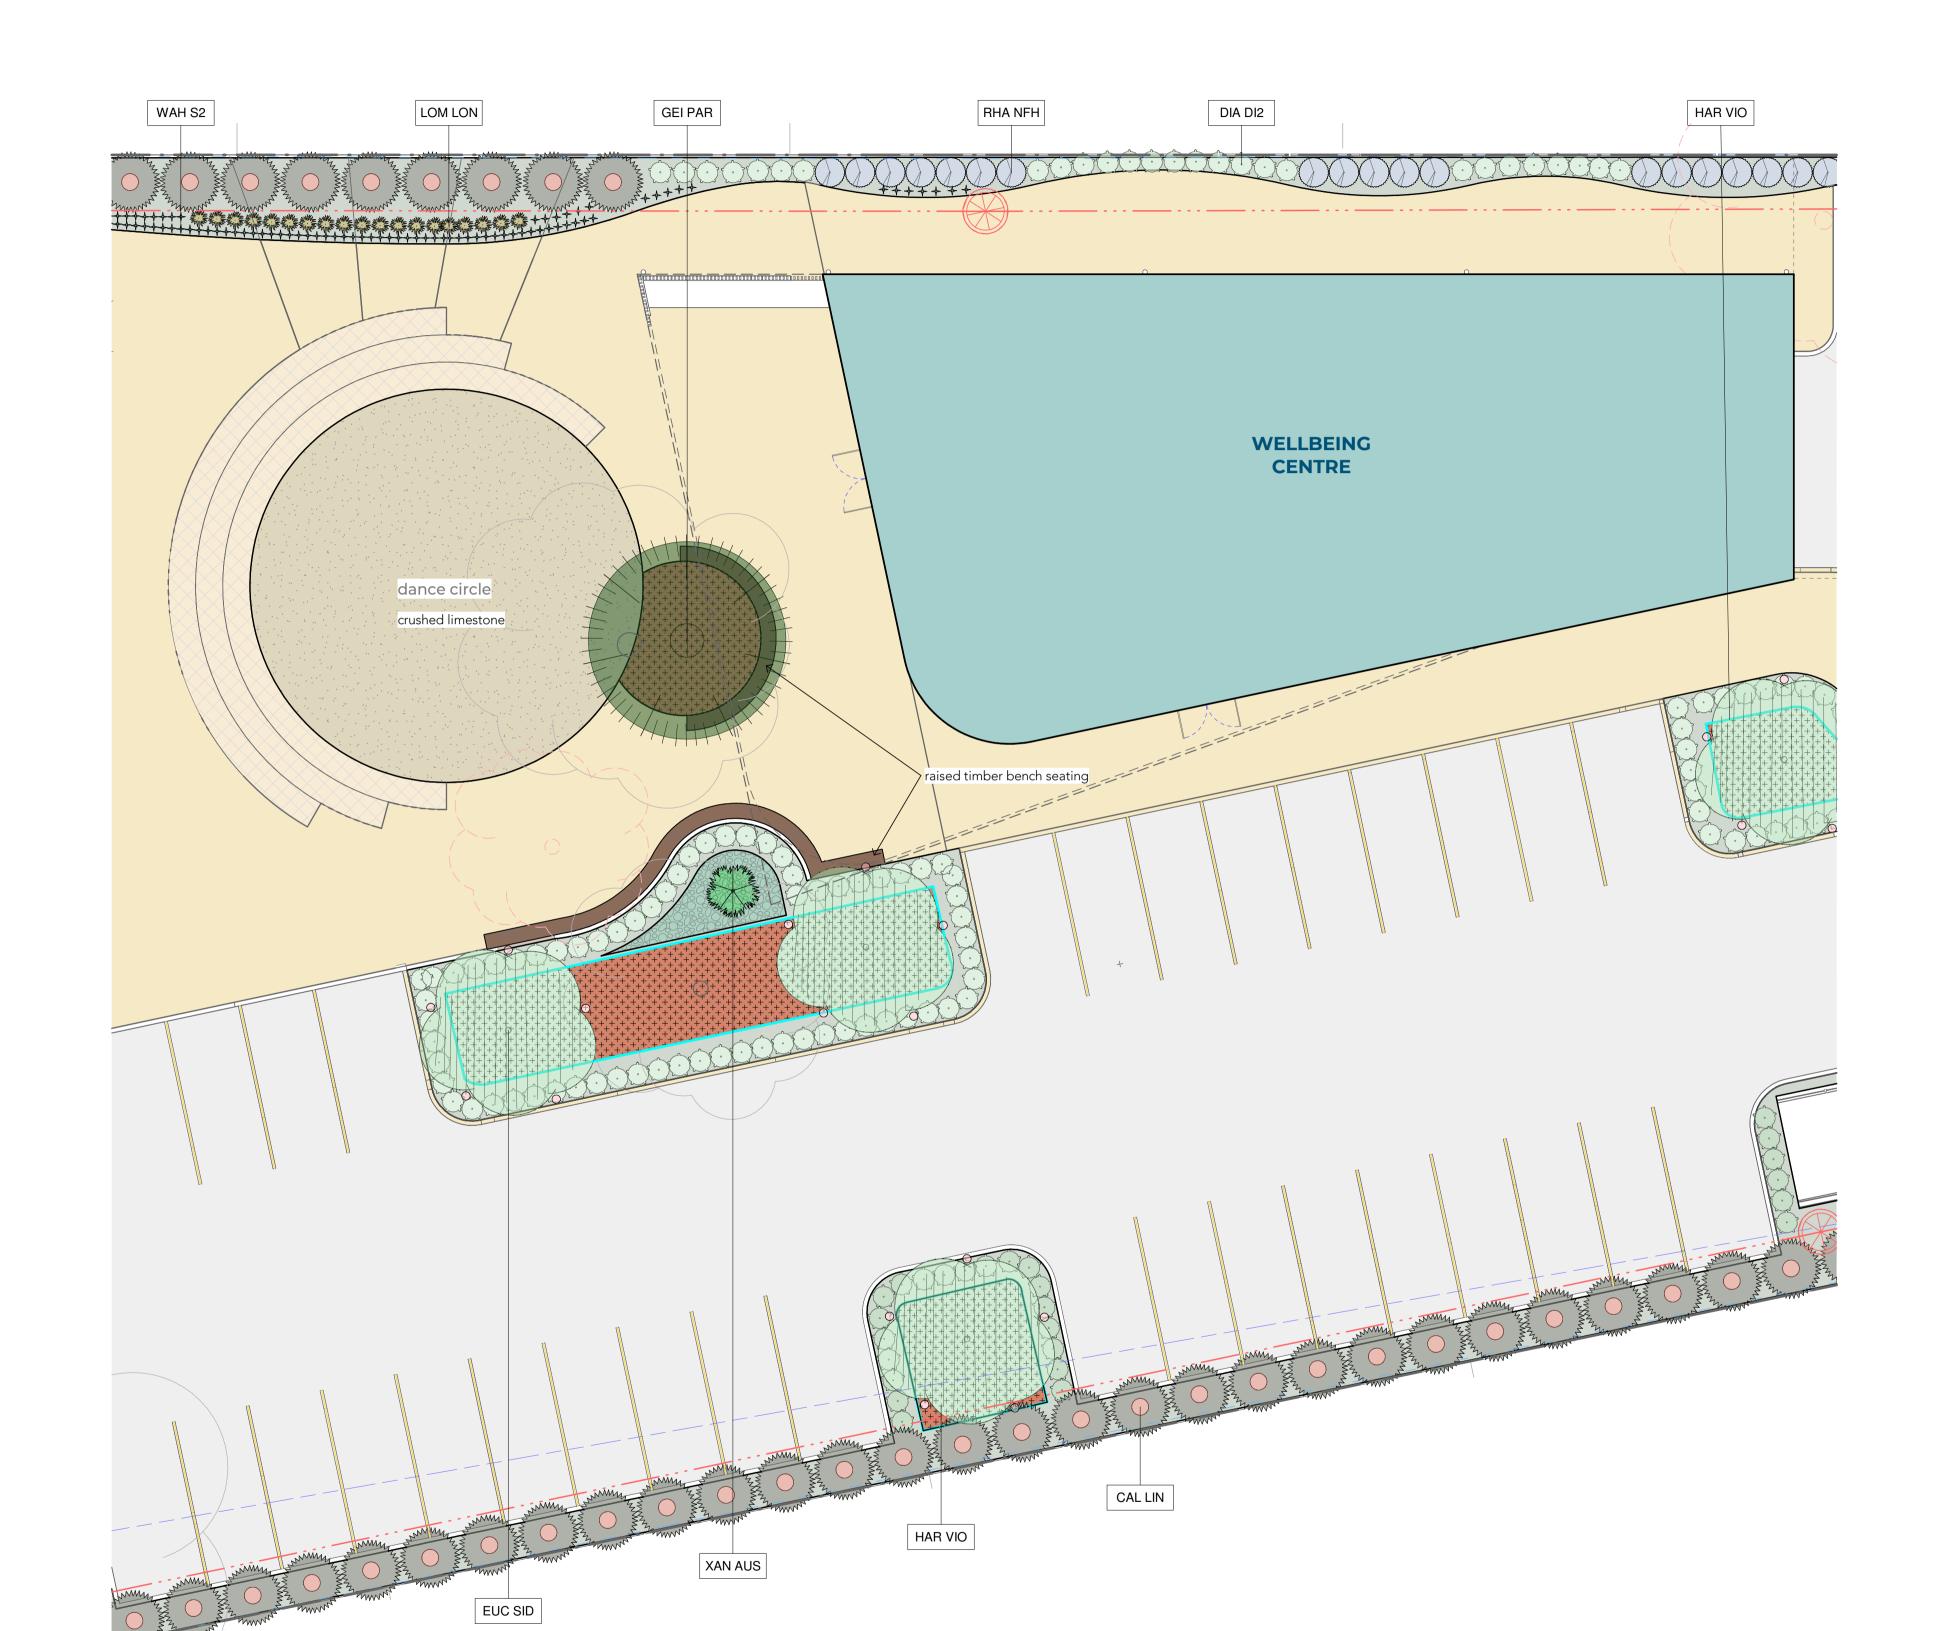

# PROPOSED OVERALL LANDSCAPE PLAN

|                                                                                                                                                                                                                                                                                                                                                                                                                                                                                                                                                                                                                                                                                                                                                                                                                                                                                                                                                                                                                                                                                                                                                                                                                                                                                                                                                                                                                                                                                                                                                                                                                                                                                                                                                                                                                                                                                                                                                                                                                                                                                                                                |            |                                     | TAMS Plan                        | nt Schedule |           |                  |
|--------------------------------------------------------------------------------------------------------------------------------------------------------------------------------------------------------------------------------------------------------------------------------------------------------------------------------------------------------------------------------------------------------------------------------------------------------------------------------------------------------------------------------------------------------------------------------------------------------------------------------------------------------------------------------------------------------------------------------------------------------------------------------------------------------------------------------------------------------------------------------------------------------------------------------------------------------------------------------------------------------------------------------------------------------------------------------------------------------------------------------------------------------------------------------------------------------------------------------------------------------------------------------------------------------------------------------------------------------------------------------------------------------------------------------------------------------------------------------------------------------------------------------------------------------------------------------------------------------------------------------------------------------------------------------------------------------------------------------------------------------------------------------------------------------------------------------------------------------------------------------------------------------------------------------------------------------------------------------------------------------------------------------------------------------------------------------------------------------------------------------|------------|-------------------------------------|----------------------------------|-------------|-----------|------------------|
|                                                                                                                                                                                                                                                                                                                                                                                                                                                                                                                                                                                                                                                                                                                                                                                                                                                                                                                                                                                                                                                                                                                                                                                                                                                                                                                                                                                                                                                                                                                                                                                                                                                                                                                                                                                                                                                                                                                                                                                                                                                                                                                                | Plant Code | Botanical<br>Name                   | Common<br>Name                   | Size        | Container | Remarks          |
| 0000000                                                                                                                                                                                                                                                                                                                                                                                                                                                                                                                                                                                                                                                                                                                                                                                                                                                                                                                                                                                                                                                                                                                                                                                                                                                                                                                                                                                                                                                                                                                                                                                                                                                                                                                                                                                                                                                                                                                                                                                                                                                                                                                        | ACA MEL    | Acacia<br>melanoxylon               | Blackwood                        | 45 litre    | Pot       | H:12m<br>W:5m    |
|                                                                                                                                                                                                                                                                                                                                                                                                                                                                                                                                                                                                                                                                                                                                                                                                                                                                                                                                                                                                                                                                                                                                                                                                                                                                                                                                                                                                                                                                                                                                                                                                                                                                                                                                                                                                                                                                                                                                                                                                                                                                                                                                | ALL TOR    | Allocasuarina<br>torulosa           | Forest Oak                       | 45 litre    | Pot       | H:8<br>W:6       |
|                                                                                                                                                                                                                                                                                                                                                                                                                                                                                                                                                                                                                                                                                                                                                                                                                                                                                                                                                                                                                                                                                                                                                                                                                                                                                                                                                                                                                                                                                                                                                                                                                                                                                                                                                                                                                                                                                                                                                                                                                                                                                                                                | BAN INT    | Banksia<br>integrifolia             | Coast Banksia                    | 45 litre    | Pot       | H:15m<br>W3m     |
|                                                                                                                                                                                                                                                                                                                                                                                                                                                                                                                                                                                                                                                                                                                                                                                                                                                                                                                                                                                                                                                                                                                                                                                                                                                                                                                                                                                                                                                                                                                                                                                                                                                                                                                                                                                                                                                                                                                                                                                                                                                                                                                                | BRA RUP    | Brachychiton rupestris              | Queensland<br>Bottle Tree        | 45 litre    | Pot       | H:15m<br>W:5m    |
| nmmy<br>nmmy<br>nmmy                                                                                                                                                                                                                                                                                                                                                                                                                                                                                                                                                                                                                                                                                                                                                                                                                                                                                                                                                                                                                                                                                                                                                                                                                                                                                                                                                                                                                                                                                                                                                                                                                                                                                                                                                                                                                                                                                                                                                                                                                                                                                                           | CAL LIN    | Callistemon<br>linearis<br>`Pumila` | Narrow Leaved<br>Bottlebrush     | 6 inch      | Pot       | H:3m<br>W:2m     |
|                                                                                                                                                                                                                                                                                                                                                                                                                                                                                                                                                                                                                                                                                                                                                                                                                                                                                                                                                                                                                                                                                                                                                                                                                                                                                                                                                                                                                                                                                                                                                                                                                                                                                                                                                                                                                                                                                                                                                                                                                                                                                                                                | DIA DI2    | Dianella<br>longifolia              | Dianella                         | 6"          | Pot       | H:1.2m<br>W:0.7m |
|                                                                                                                                                                                                                                                                                                                                                                                                                                                                                                                                                                                                                                                                                                                                                                                                                                                                                                                                                                                                                                                                                                                                                                                                                                                                                                                                                                                                                                                                                                                                                                                                                                                                                                                                                                                                                                                                                                                                                                                                                                                                                                                                | ERE MAC    | Eremophila<br>maculata              | Spotted Emu<br>Bush              | 6 inch      | Pot       | H:1.8m<br>W:1.8m |
|                                                                                                                                                                                                                                                                                                                                                                                                                                                                                                                                                                                                                                                                                                                                                                                                                                                                                                                                                                                                                                                                                                                                                                                                                                                                                                                                                                                                                                                                                                                                                                                                                                                                                                                                                                                                                                                                                                                                                                                                                                                                                                                                | EUC SID    | Eucalyptus<br>sideroxylon           | Red Ironbark                     | 45Ltr       | Pot       | H:25m<br>W:6m    |
| D Amedican                                                                                                                                                                                                                                                                                                                                                                                                                                                                                                                                                                                                                                                                                                                                                                                                                                                                                                                                                                                                                                                                                                                                                                                                                                                                                                                                                                                                                                                                                                                                                                                                                                                                                                                                                                                                                                                                                                                                                                                                                                                                                                                     | GEI PAR    | Geijera<br>parviflora               | Australian<br>Willow             | 45 litre    | Pot       | H:8m<br>W:8m     |
|                                                                                                                                                                                                                                                                                                                                                                                                                                                                                                                                                                                                                                                                                                                                                                                                                                                                                                                                                                                                                                                                                                                                                                                                                                                                                                                                                                                                                                                                                                                                                                                                                                                                                                                                                                                                                                                                                                                                                                                                                                                                                                                                | LOM LON    | Lomandra<br>longifolia              | Mat Rush                         | 6 inch      | Pot       | H:1m<br>W:0.6m   |
| $\bigcirc$                                                                                                                                                                                                                                                                                                                                                                                                                                                                                                                                                                                                                                                                                                                                                                                                                                                                                                                                                                                                                                                                                                                                                                                                                                                                                                                                                                                                                                                                                                                                                                                                                                                                                                                                                                                                                                                                                                                                                                                                                                                                                                                     | RHA NFH    | Rhagodia<br>spinescens<br>`SAB01`   | Aussie Flat<br>Bush™<br>Rhagodia | 6 inch      | Pot       | H:0.4m<br>W:1m   |
| +                                                                                                                                                                                                                                                                                                                                                                                                                                                                                                                                                                                                                                                                                                                                                                                                                                                                                                                                                                                                                                                                                                                                                                                                                                                                                                                                                                                                                                                                                                                                                                                                                                                                                                                                                                                                                                                                                                                                                                                                                                                                                                                              | WAH S2     | Wahlenbergia<br>stricta             | Australian<br>Bluebell           | tube stock  | Pot       | H:0.4m<br>W:0.3m |
| THE PARTY NAMED IN COLUMN TWO IS NOT THE PARTY N | XAN AUS    | Xanthorrhoea australis              | Broad-leafed<br>Grass Tree       | 45 litre    | Pot       | H:4m<br>W:1.8m   |

### Ground cover shedule

| ERE BHZ | Eremophila<br>glabra     | Blue Horizon<br>Emu Bush | 6 inch | Pot | H:0.25m<br>W:1m |
|---------|--------------------------|--------------------------|--------|-----|-----------------|
| HAR VIO | Hardenbergia<br>violacea | Lilac vine               | 6 inch | Pot | H:2.5m<br>W:2M  |
| MEN AUS | Mentha<br>australis      | River mint               | 6 inch | Pot | H:0.7m<br>W:1M  |

### PROPOSED SITE LEGEND

| proposed concrete carpark area<br>for more information refer to civil engineer's design            |
|----------------------------------------------------------------------------------------------------|
| proposed concrete footpaths<br>for more information refer to civil engineer's design               |
| proposed irrigated grassed area                                                                    |
| proposed compacted crushed limestone                                                               |
| proposed sandstone pavement                                                                        |
| proposed a grade sandstone block 0.5m, 0.5m x 2m                                                   |
| proposed raised timber bench seating                                                               |
| <br>proposed galvanised steel edging 6mm x 150mm refer to manufacturers specifications for details |