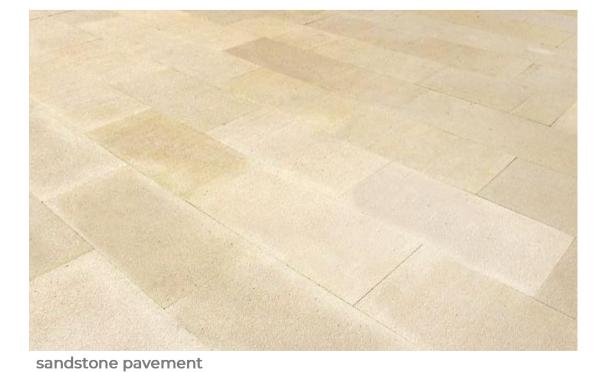

# PROPOSED SITE LEGEND

| proposed concrete carpark area for more information refer to civil engineer's design |
|--------------------------------------------------------------------------------------|
| proposed concrete footpaths<br>for more information refer to civil engineer's design |
| proposed irrigated grassed area                                                      |
| proposed compacted crushed limestone                                                 |
| proposed sandstone pavement                                                          |
| proposed a grade sandstone block 0.5m, 0.5m x 2m                                     |
| proposed raised timber bench seating                                                 |

### PROPOSED SITE LEGEND

| proposed concrete carpark area<br>for more information refer to civil engineer's design            |
|----------------------------------------------------------------------------------------------------|
| proposed concrete footpaths<br>for more information refer to civil engineer's design               |
| proposed irrigated grassed area                                                                    |
| proposed compacted crushed limestone                                                               |
| proposed sandstone pavement                                                                        |
| proposed a grade sandstone block 0.5m, 0.5m x 2m                                                   |
| proposed raised timber bench seating                                                               |
| <br>proposed galvanised steel edging 6mm x 150mm refer to manufacturers specifications for details |