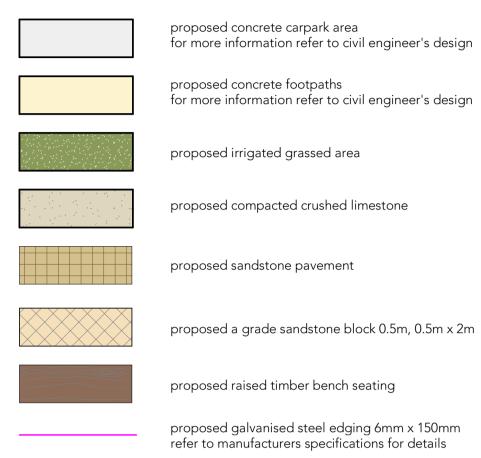

# PROPOSED SITE LEGEND

| proposed concrete carpark area for more information refer to civil engineer's design |
|--------------------------------------------------------------------------------------|
| proposed concrete footpaths<br>for more information refer to civil engineer's design |
| proposed irrigated grassed area                                                      |
| proposed compacted crushed limestone                                                 |
| proposed sandstone pavement                                                          |
| proposed a grade sandstone block 0.5m, 0.5m x 2m                                     |
| proposed raised timber bench seating                                                 |

proposed galvanised steel edging 6mm x 150mm refer to manufacturers specifications for details

### PROPOSED SITE LEGEND

| proposed concrete carpark area<br>for more information refer to civil engineer's design            |
|----------------------------------------------------------------------------------------------------|
| proposed concrete footpaths<br>for more information refer to civil engineer's design               |
| proposed irrigated grassed area                                                                    |
| proposed compacted crushed limestone                                                               |
| proposed sandstone pavement                                                                        |
| proposed a grade sandstone block 0.5m, 0.5m x 2m                                                   |
| proposed raised timber bench seating                                                               |
| <br>proposed galvanised steel edging 6mm x 150mm refer to manufacturers specifications for details |