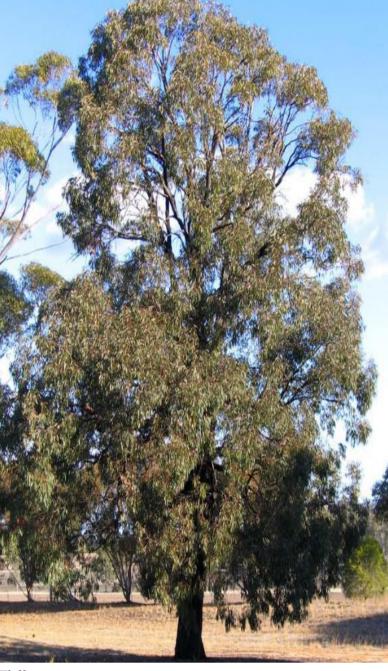

# PROPOSED OVERALL LANDSCAPE PLAN

|                                                                                                                                                                                                                                                                                                                                                                                                                                                                                                                                                                                                                                                                                                                                                                                                                                                                                                                                                                                                                                                                                                                                                                                                                                                                                                                                                                                                                                                                                                                                                                                                                                                                                                                                                                                                                                                                                                                                                                                                                                                                                                                                |            |                                     | TAMS Plan                        | nt Schedule |           |                  |
|--------------------------------------------------------------------------------------------------------------------------------------------------------------------------------------------------------------------------------------------------------------------------------------------------------------------------------------------------------------------------------------------------------------------------------------------------------------------------------------------------------------------------------------------------------------------------------------------------------------------------------------------------------------------------------------------------------------------------------------------------------------------------------------------------------------------------------------------------------------------------------------------------------------------------------------------------------------------------------------------------------------------------------------------------------------------------------------------------------------------------------------------------------------------------------------------------------------------------------------------------------------------------------------------------------------------------------------------------------------------------------------------------------------------------------------------------------------------------------------------------------------------------------------------------------------------------------------------------------------------------------------------------------------------------------------------------------------------------------------------------------------------------------------------------------------------------------------------------------------------------------------------------------------------------------------------------------------------------------------------------------------------------------------------------------------------------------------------------------------------------------|------------|-------------------------------------|----------------------------------|-------------|-----------|------------------|
|                                                                                                                                                                                                                                                                                                                                                                                                                                                                                                                                                                                                                                                                                                                                                                                                                                                                                                                                                                                                                                                                                                                                                                                                                                                                                                                                                                                                                                                                                                                                                                                                                                                                                                                                                                                                                                                                                                                                                                                                                                                                                                                                | Plant Code | Botanical<br>Name                   | Common<br>Name                   | Size        | Container | Remarks          |
| 0000000                                                                                                                                                                                                                                                                                                                                                                                                                                                                                                                                                                                                                                                                                                                                                                                                                                                                                                                                                                                                                                                                                                                                                                                                                                                                                                                                                                                                                                                                                                                                                                                                                                                                                                                                                                                                                                                                                                                                                                                                                                                                                                                        | ACA MEL    | Acacia<br>melanoxylon               | Blackwood                        | 45 litre    | Pot       | H:12m<br>W:5m    |
|                                                                                                                                                                                                                                                                                                                                                                                                                                                                                                                                                                                                                                                                                                                                                                                                                                                                                                                                                                                                                                                                                                                                                                                                                                                                                                                                                                                                                                                                                                                                                                                                                                                                                                                                                                                                                                                                                                                                                                                                                                                                                                                                | ALL TOR    | Allocasuarina<br>torulosa           | Forest Oak                       | 45 litre    | Pot       | H:8<br>W:6       |
|                                                                                                                                                                                                                                                                                                                                                                                                                                                                                                                                                                                                                                                                                                                                                                                                                                                                                                                                                                                                                                                                                                                                                                                                                                                                                                                                                                                                                                                                                                                                                                                                                                                                                                                                                                                                                                                                                                                                                                                                                                                                                                                                | BAN INT    | Banksia<br>integrifolia             | Coast Banksia                    | 45 litre    | Pot       | H:15m<br>W3m     |
|                                                                                                                                                                                                                                                                                                                                                                                                                                                                                                                                                                                                                                                                                                                                                                                                                                                                                                                                                                                                                                                                                                                                                                                                                                                                                                                                                                                                                                                                                                                                                                                                                                                                                                                                                                                                                                                                                                                                                                                                                                                                                                                                | BRA RUP    | Brachychiton rupestris              | Queensland<br>Bottle Tree        | 45 litre    | Pot       | H:15m<br>W:5m    |
| nmmy<br>nmmy<br>nmmy                                                                                                                                                                                                                                                                                                                                                                                                                                                                                                                                                                                                                                                                                                                                                                                                                                                                                                                                                                                                                                                                                                                                                                                                                                                                                                                                                                                                                                                                                                                                                                                                                                                                                                                                                                                                                                                                                                                                                                                                                                                                                                           | CAL LIN    | Callistemon<br>linearis<br>`Pumila` | Narrow Leaved<br>Bottlebrush     | 6 inch      | Pot       | H:3m<br>W:2m     |
|                                                                                                                                                                                                                                                                                                                                                                                                                                                                                                                                                                                                                                                                                                                                                                                                                                                                                                                                                                                                                                                                                                                                                                                                                                                                                                                                                                                                                                                                                                                                                                                                                                                                                                                                                                                                                                                                                                                                                                                                                                                                                                                                | DIA DI2    | Dianella<br>longifolia              | Dianella                         | 6"          | Pot       | H:1.2m<br>W:0.7m |
|                                                                                                                                                                                                                                                                                                                                                                                                                                                                                                                                                                                                                                                                                                                                                                                                                                                                                                                                                                                                                                                                                                                                                                                                                                                                                                                                                                                                                                                                                                                                                                                                                                                                                                                                                                                                                                                                                                                                                                                                                                                                                                                                | ERE MAC    | Eremophila<br>maculata              | Spotted Emu<br>Bush              | 6 inch      | Pot       | H:1.8m<br>W:1.8m |
|                                                                                                                                                                                                                                                                                                                                                                                                                                                                                                                                                                                                                                                                                                                                                                                                                                                                                                                                                                                                                                                                                                                                                                                                                                                                                                                                                                                                                                                                                                                                                                                                                                                                                                                                                                                                                                                                                                                                                                                                                                                                                                                                | EUC SID    | Eucalyptus<br>sideroxylon           | Red Ironbark                     | 45Ltr       | Pot       | H:25m<br>W:6m    |
| D Amedican                                                                                                                                                                                                                                                                                                                                                                                                                                                                                                                                                                                                                                                                                                                                                                                                                                                                                                                                                                                                                                                                                                                                                                                                                                                                                                                                                                                                                                                                                                                                                                                                                                                                                                                                                                                                                                                                                                                                                                                                                                                                                                                     | GEI PAR    | Geijera<br>parviflora               | Australian<br>Willow             | 45 litre    | Pot       | H:8m<br>W:8m     |
|                                                                                                                                                                                                                                                                                                                                                                                                                                                                                                                                                                                                                                                                                                                                                                                                                                                                                                                                                                                                                                                                                                                                                                                                                                                                                                                                                                                                                                                                                                                                                                                                                                                                                                                                                                                                                                                                                                                                                                                                                                                                                                                                | LOM LON    | Lomandra<br>longifolia              | Mat Rush                         | 6 inch      | Pot       | H:1m<br>W:0.6m   |
| $\bigcirc$                                                                                                                                                                                                                                                                                                                                                                                                                                                                                                                                                                                                                                                                                                                                                                                                                                                                                                                                                                                                                                                                                                                                                                                                                                                                                                                                                                                                                                                                                                                                                                                                                                                                                                                                                                                                                                                                                                                                                                                                                                                                                                                     | RHA NFH    | Rhagodia<br>spinescens<br>`SAB01`   | Aussie Flat<br>Bush™<br>Rhagodia | 6 inch      | Pot       | H:0.4m<br>W:1m   |
| +                                                                                                                                                                                                                                                                                                                                                                                                                                                                                                                                                                                                                                                                                                                                                                                                                                                                                                                                                                                                                                                                                                                                                                                                                                                                                                                                                                                                                                                                                                                                                                                                                                                                                                                                                                                                                                                                                                                                                                                                                                                                                                                              | WAH S2     | Wahlenbergia<br>stricta             | Australian<br>Bluebell           | tube stock  | Pot       | H:0.4m<br>W:0.3m |
| THE PARTY NAMED IN COLUMN TWO IS NOT THE PARTY N | XAN AUS    | Xanthorrhoea australis              | Broad-leafed<br>Grass Tree       | 45 litre    | Pot       | H:4m<br>W:1.8m   |

Thiinyaay Eucalyptus sideroxylon Red Ironbark Cultural Uses:

- tools implements medicine
- food shelter

Geijeri parviflora Australian Willow **Cultural Uses:** tools

- implements
- medicine food

shelter

Babang Xanthorrhoea australis Broad-leafed grass tree Cultural Uses: