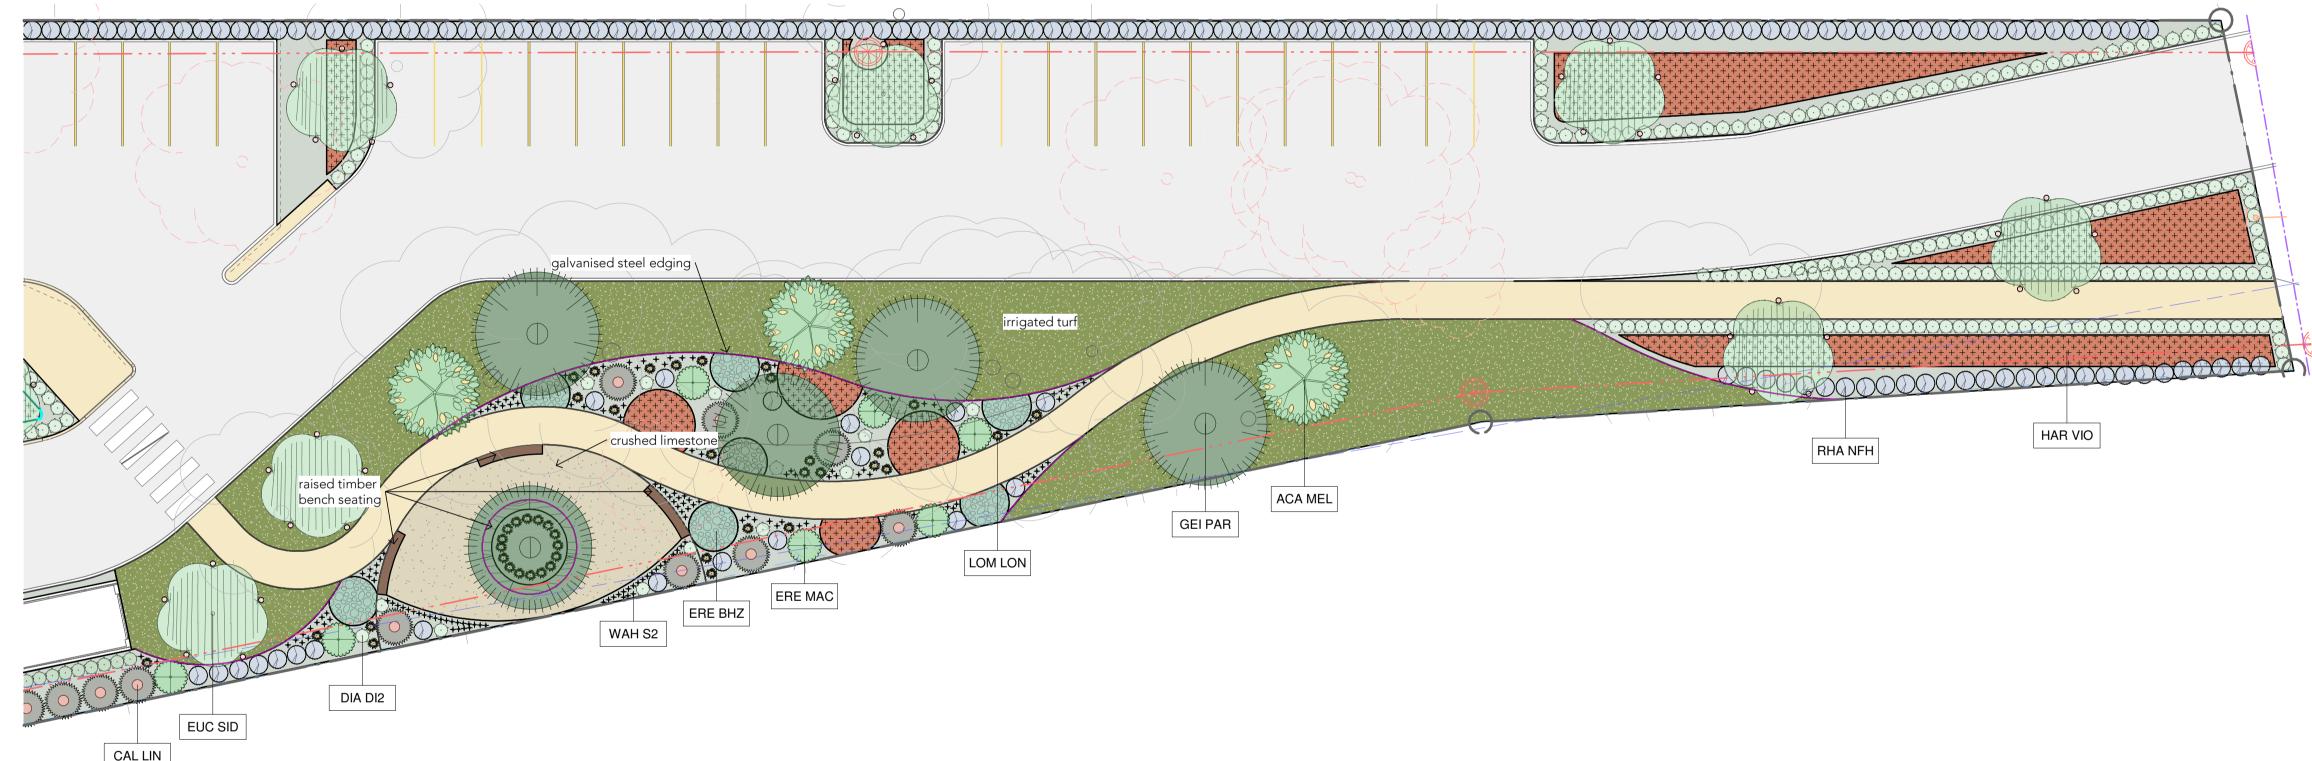

# PROPOSED OVERALL LANDSCAPE PLAN

|                                                                                                                                                                                                                                                                                                                                                                                                                                                                                                                                                                                                                                                                                                                                                                                                                                                                                                                                                                                                                                                                                                                                                                                                                                                                                                                                                                                                                                                                                                                                                                                                                                                                                                                                                                                                                                                                                                                                                                                                                                                                                                                                |            |                                     | TAMS Plan                        | nt Schedule |           |                  |
|--------------------------------------------------------------------------------------------------------------------------------------------------------------------------------------------------------------------------------------------------------------------------------------------------------------------------------------------------------------------------------------------------------------------------------------------------------------------------------------------------------------------------------------------------------------------------------------------------------------------------------------------------------------------------------------------------------------------------------------------------------------------------------------------------------------------------------------------------------------------------------------------------------------------------------------------------------------------------------------------------------------------------------------------------------------------------------------------------------------------------------------------------------------------------------------------------------------------------------------------------------------------------------------------------------------------------------------------------------------------------------------------------------------------------------------------------------------------------------------------------------------------------------------------------------------------------------------------------------------------------------------------------------------------------------------------------------------------------------------------------------------------------------------------------------------------------------------------------------------------------------------------------------------------------------------------------------------------------------------------------------------------------------------------------------------------------------------------------------------------------------|------------|-------------------------------------|----------------------------------|-------------|-----------|------------------|
|                                                                                                                                                                                                                                                                                                                                                                                                                                                                                                                                                                                                                                                                                                                                                                                                                                                                                                                                                                                                                                                                                                                                                                                                                                                                                                                                                                                                                                                                                                                                                                                                                                                                                                                                                                                                                                                                                                                                                                                                                                                                                                                                | Plant Code | Botanical<br>Name                   | Common<br>Name                   | Size        | Container | Remarks          |
| 0000000                                                                                                                                                                                                                                                                                                                                                                                                                                                                                                                                                                                                                                                                                                                                                                                                                                                                                                                                                                                                                                                                                                                                                                                                                                                                                                                                                                                                                                                                                                                                                                                                                                                                                                                                                                                                                                                                                                                                                                                                                                                                                                                        | ACA MEL    | Acacia<br>melanoxylon               | Blackwood                        | 45 litre    | Pot       | H:12m<br>W:5m    |
|                                                                                                                                                                                                                                                                                                                                                                                                                                                                                                                                                                                                                                                                                                                                                                                                                                                                                                                                                                                                                                                                                                                                                                                                                                                                                                                                                                                                                                                                                                                                                                                                                                                                                                                                                                                                                                                                                                                                                                                                                                                                                                                                | ALL TOR    | Allocasuarina<br>torulosa           | Forest Oak                       | 45 litre    | Pot       | H:8<br>W:6       |
|                                                                                                                                                                                                                                                                                                                                                                                                                                                                                                                                                                                                                                                                                                                                                                                                                                                                                                                                                                                                                                                                                                                                                                                                                                                                                                                                                                                                                                                                                                                                                                                                                                                                                                                                                                                                                                                                                                                                                                                                                                                                                                                                | BAN INT    | Banksia<br>integrifolia             | Coast Banksia                    | 45 litre    | Pot       | H:15m<br>W3m     |
|                                                                                                                                                                                                                                                                                                                                                                                                                                                                                                                                                                                                                                                                                                                                                                                                                                                                                                                                                                                                                                                                                                                                                                                                                                                                                                                                                                                                                                                                                                                                                                                                                                                                                                                                                                                                                                                                                                                                                                                                                                                                                                                                | BRA RUP    | Brachychiton rupestris              | Queensland<br>Bottle Tree        | 45 litre    | Pot       | H:15m<br>W:5m    |
| nmmy<br>nmmy<br>nmmy                                                                                                                                                                                                                                                                                                                                                                                                                                                                                                                                                                                                                                                                                                                                                                                                                                                                                                                                                                                                                                                                                                                                                                                                                                                                                                                                                                                                                                                                                                                                                                                                                                                                                                                                                                                                                                                                                                                                                                                                                                                                                                           | CAL LIN    | Callistemon<br>linearis<br>`Pumila` | Narrow Leaved<br>Bottlebrush     | 6 inch      | Pot       | H:3m<br>W:2m     |
|                                                                                                                                                                                                                                                                                                                                                                                                                                                                                                                                                                                                                                                                                                                                                                                                                                                                                                                                                                                                                                                                                                                                                                                                                                                                                                                                                                                                                                                                                                                                                                                                                                                                                                                                                                                                                                                                                                                                                                                                                                                                                                                                | DIA DI2    | Dianella<br>longifolia              | Dianella                         | 6"          | Pot       | H:1.2m<br>W:0.7m |
|                                                                                                                                                                                                                                                                                                                                                                                                                                                                                                                                                                                                                                                                                                                                                                                                                                                                                                                                                                                                                                                                                                                                                                                                                                                                                                                                                                                                                                                                                                                                                                                                                                                                                                                                                                                                                                                                                                                                                                                                                                                                                                                                | ERE MAC    | Eremophila<br>maculata              | Spotted Emu<br>Bush              | 6 inch      | Pot       | H:1.8m<br>W:1.8m |
|                                                                                                                                                                                                                                                                                                                                                                                                                                                                                                                                                                                                                                                                                                                                                                                                                                                                                                                                                                                                                                                                                                                                                                                                                                                                                                                                                                                                                                                                                                                                                                                                                                                                                                                                                                                                                                                                                                                                                                                                                                                                                                                                | EUC SID    | Eucalyptus<br>sideroxylon           | Red Ironbark                     | 45Ltr       | Pot       | H:25m<br>W:6m    |
| D Amedican                                                                                                                                                                                                                                                                                                                                                                                                                                                                                                                                                                                                                                                                                                                                                                                                                                                                                                                                                                                                                                                                                                                                                                                                                                                                                                                                                                                                                                                                                                                                                                                                                                                                                                                                                                                                                                                                                                                                                                                                                                                                                                                     | GEI PAR    | Geijera<br>parviflora               | Australian<br>Willow             | 45 litre    | Pot       | H:8m<br>W:8m     |
|                                                                                                                                                                                                                                                                                                                                                                                                                                                                                                                                                                                                                                                                                                                                                                                                                                                                                                                                                                                                                                                                                                                                                                                                                                                                                                                                                                                                                                                                                                                                                                                                                                                                                                                                                                                                                                                                                                                                                                                                                                                                                                                                | LOM LON    | Lomandra<br>longifolia              | Mat Rush                         | 6 inch      | Pot       | H:1m<br>W:0.6m   |
| $\bigcirc$                                                                                                                                                                                                                                                                                                                                                                                                                                                                                                                                                                                                                                                                                                                                                                                                                                                                                                                                                                                                                                                                                                                                                                                                                                                                                                                                                                                                                                                                                                                                                                                                                                                                                                                                                                                                                                                                                                                                                                                                                                                                                                                     | RHA NFH    | Rhagodia<br>spinescens<br>`SAB01`   | Aussie Flat<br>Bush™<br>Rhagodia | 6 inch      | Pot       | H:0.4m<br>W:1m   |
| +                                                                                                                                                                                                                                                                                                                                                                                                                                                                                                                                                                                                                                                                                                                                                                                                                                                                                                                                                                                                                                                                                                                                                                                                                                                                                                                                                                                                                                                                                                                                                                                                                                                                                                                                                                                                                                                                                                                                                                                                                                                                                                                              | WAH S2     | Wahlenbergia<br>stricta             | Australian<br>Bluebell           | tube stock  | Pot       | H:0.4m<br>W:0.3m |
| THE PARTY NAMED IN COLUMN TWO IS NOT THE PARTY N | XAN AUS    | Xanthorrhoea australis              | Broad-leafed<br>Grass Tree       | 45 litre    | Pot       | H:4m<br>W:1.8m   |

### Ground cover shedule

| ERE BHZ | Eremophila<br>glabra     | Blue Horizon<br>Emu Bush | 6 inch | Pot | H:0.25m<br>W:1m |
|---------|--------------------------|--------------------------|--------|-----|-----------------|
| HAR VIO | Hardenbergia<br>violacea | Lilac vine               | 6 inch | Pot | H:2.5m<br>W:2M  |
| MEN AUS | Mentha<br>australis      | River mint               | 6 inch | Pot | H:0.7m<br>W:1M  |