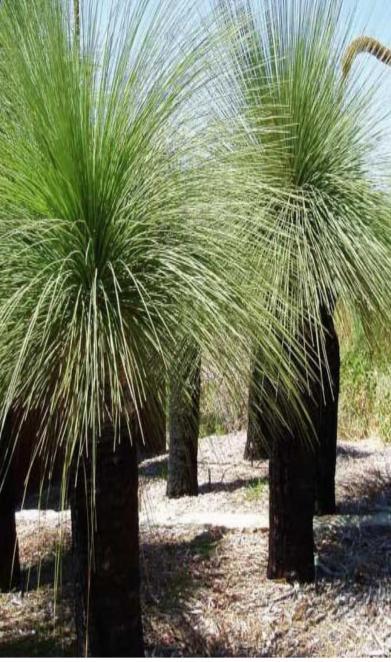

# PROPOSED OVERALL LANDSCAPE PLAN

|                                                                                                                                                                                                                                                                                                                                                                                                                                                                                                                                                                                                                                                                                                                                                                                                                                                                                                                                                                                                                                                                                                                                                                                                                                                                                                                                                                                                                                                                                                                                                                                                                                                                                                                                                                                                                                                                                                                                                                                                                                                                                                                                |            |                                     | TAMS Plan                        | nt Schedule |           |                  |
|--------------------------------------------------------------------------------------------------------------------------------------------------------------------------------------------------------------------------------------------------------------------------------------------------------------------------------------------------------------------------------------------------------------------------------------------------------------------------------------------------------------------------------------------------------------------------------------------------------------------------------------------------------------------------------------------------------------------------------------------------------------------------------------------------------------------------------------------------------------------------------------------------------------------------------------------------------------------------------------------------------------------------------------------------------------------------------------------------------------------------------------------------------------------------------------------------------------------------------------------------------------------------------------------------------------------------------------------------------------------------------------------------------------------------------------------------------------------------------------------------------------------------------------------------------------------------------------------------------------------------------------------------------------------------------------------------------------------------------------------------------------------------------------------------------------------------------------------------------------------------------------------------------------------------------------------------------------------------------------------------------------------------------------------------------------------------------------------------------------------------------|------------|-------------------------------------|----------------------------------|-------------|-----------|------------------|
|                                                                                                                                                                                                                                                                                                                                                                                                                                                                                                                                                                                                                                                                                                                                                                                                                                                                                                                                                                                                                                                                                                                                                                                                                                                                                                                                                                                                                                                                                                                                                                                                                                                                                                                                                                                                                                                                                                                                                                                                                                                                                                                                | Plant Code | Botanical<br>Name                   | Common<br>Name                   | Size        | Container | Remarks          |
| 0000000                                                                                                                                                                                                                                                                                                                                                                                                                                                                                                                                                                                                                                                                                                                                                                                                                                                                                                                                                                                                                                                                                                                                                                                                                                                                                                                                                                                                                                                                                                                                                                                                                                                                                                                                                                                                                                                                                                                                                                                                                                                                                                                        | ACA MEL    | Acacia<br>melanoxylon               | Blackwood                        | 45 litre    | Pot       | H:12m<br>W:5m    |
|                                                                                                                                                                                                                                                                                                                                                                                                                                                                                                                                                                                                                                                                                                                                                                                                                                                                                                                                                                                                                                                                                                                                                                                                                                                                                                                                                                                                                                                                                                                                                                                                                                                                                                                                                                                                                                                                                                                                                                                                                                                                                                                                | ALL TOR    | Allocasuarina<br>torulosa           | Forest Oak                       | 45 litre    | Pot       | H:8<br>W:6       |
|                                                                                                                                                                                                                                                                                                                                                                                                                                                                                                                                                                                                                                                                                                                                                                                                                                                                                                                                                                                                                                                                                                                                                                                                                                                                                                                                                                                                                                                                                                                                                                                                                                                                                                                                                                                                                                                                                                                                                                                                                                                                                                                                | BAN INT    | Banksia<br>integrifolia             | Coast Banksia                    | 45 litre    | Pot       | H:15m<br>W3m     |
|                                                                                                                                                                                                                                                                                                                                                                                                                                                                                                                                                                                                                                                                                                                                                                                                                                                                                                                                                                                                                                                                                                                                                                                                                                                                                                                                                                                                                                                                                                                                                                                                                                                                                                                                                                                                                                                                                                                                                                                                                                                                                                                                | BRA RUP    | Brachychiton rupestris              | Queensland<br>Bottle Tree        | 45 litre    | Pot       | H:15m<br>W:5m    |
| nmmy<br>nmmy<br>nmmy                                                                                                                                                                                                                                                                                                                                                                                                                                                                                                                                                                                                                                                                                                                                                                                                                                                                                                                                                                                                                                                                                                                                                                                                                                                                                                                                                                                                                                                                                                                                                                                                                                                                                                                                                                                                                                                                                                                                                                                                                                                                                                           | CAL LIN    | Callistemon<br>linearis<br>`Pumila` | Narrow Leaved<br>Bottlebrush     | 6 inch      | Pot       | H:3m<br>W:2m     |
|                                                                                                                                                                                                                                                                                                                                                                                                                                                                                                                                                                                                                                                                                                                                                                                                                                                                                                                                                                                                                                                                                                                                                                                                                                                                                                                                                                                                                                                                                                                                                                                                                                                                                                                                                                                                                                                                                                                                                                                                                                                                                                                                | DIA DI2    | Dianella<br>longifolia              | Dianella                         | 6"          | Pot       | H:1.2m<br>W:0.7m |
|                                                                                                                                                                                                                                                                                                                                                                                                                                                                                                                                                                                                                                                                                                                                                                                                                                                                                                                                                                                                                                                                                                                                                                                                                                                                                                                                                                                                                                                                                                                                                                                                                                                                                                                                                                                                                                                                                                                                                                                                                                                                                                                                | ERE MAC    | Eremophila<br>maculata              | Spotted Emu<br>Bush              | 6 inch      | Pot       | H:1.8m<br>W:1.8m |
|                                                                                                                                                                                                                                                                                                                                                                                                                                                                                                                                                                                                                                                                                                                                                                                                                                                                                                                                                                                                                                                                                                                                                                                                                                                                                                                                                                                                                                                                                                                                                                                                                                                                                                                                                                                                                                                                                                                                                                                                                                                                                                                                | EUC SID    | Eucalyptus<br>sideroxylon           | Red Ironbark                     | 45Ltr       | Pot       | H:25m<br>W:6m    |
| D Amedican                                                                                                                                                                                                                                                                                                                                                                                                                                                                                                                                                                                                                                                                                                                                                                                                                                                                                                                                                                                                                                                                                                                                                                                                                                                                                                                                                                                                                                                                                                                                                                                                                                                                                                                                                                                                                                                                                                                                                                                                                                                                                                                     | GEI PAR    | Geijera<br>parviflora               | Australian<br>Willow             | 45 litre    | Pot       | H:8m<br>W:8m     |
|                                                                                                                                                                                                                                                                                                                                                                                                                                                                                                                                                                                                                                                                                                                                                                                                                                                                                                                                                                                                                                                                                                                                                                                                                                                                                                                                                                                                                                                                                                                                                                                                                                                                                                                                                                                                                                                                                                                                                                                                                                                                                                                                | LOM LON    | Lomandra<br>longifolia              | Mat Rush                         | 6 inch      | Pot       | H:1m<br>W:0.6m   |
| $\bigcirc$                                                                                                                                                                                                                                                                                                                                                                                                                                                                                                                                                                                                                                                                                                                                                                                                                                                                                                                                                                                                                                                                                                                                                                                                                                                                                                                                                                                                                                                                                                                                                                                                                                                                                                                                                                                                                                                                                                                                                                                                                                                                                                                     | RHA NFH    | Rhagodia<br>spinescens<br>`SAB01`   | Aussie Flat<br>Bush™<br>Rhagodia | 6 inch      | Pot       | H:0.4m<br>W:1m   |
| +                                                                                                                                                                                                                                                                                                                                                                                                                                                                                                                                                                                                                                                                                                                                                                                                                                                                                                                                                                                                                                                                                                                                                                                                                                                                                                                                                                                                                                                                                                                                                                                                                                                                                                                                                                                                                                                                                                                                                                                                                                                                                                                              | WAH S2     | Wahlenbergia<br>stricta             | Australian<br>Bluebell           | tube stock  | Pot       | H:0.4m<br>W:0.3m |
| THE PARTY NAMED IN COLUMN TWO IS NOT THE PARTY N | XAN AUS    | Xanthorrhoea australis              | Broad-leafed<br>Grass Tree       | 45 litre    | Pot       | H:4m<br>W:1.8m   |

Thiinyaay Eucalyptus sideroxylon Red Ironbark Cultural Uses:

- tools implements medicine
- food shelter

Geijeri parviflora Australian Willow **Cultural Uses:** tools

- implements
- medicine food

shelter

Babang Xanthorrhoea australis Broad-leafed grass tree Cultural Uses:

- tools implements
- medicine food