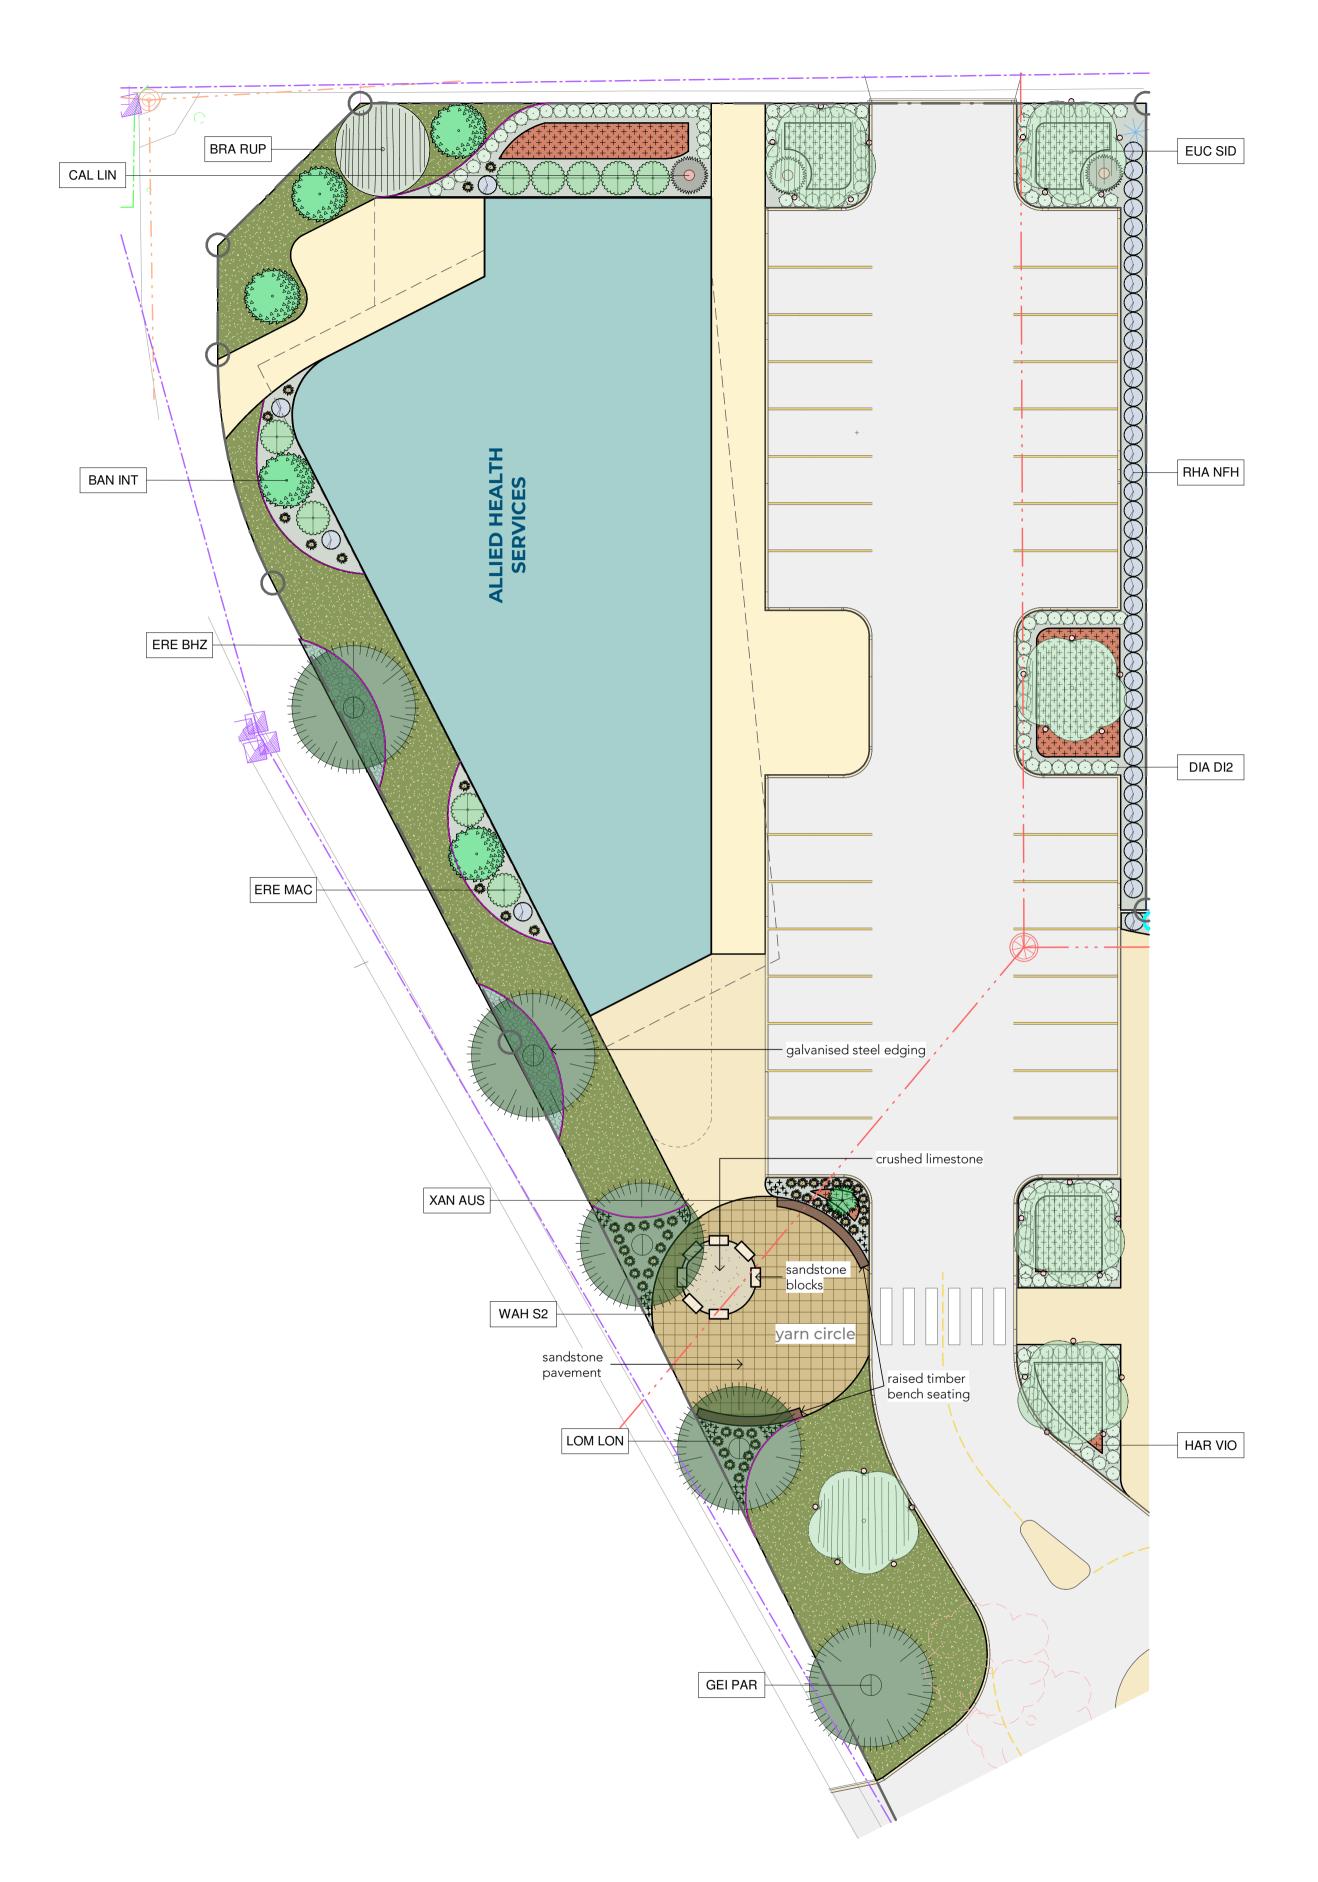

Drawing Title.

ALLIED HEALTH SERVICES

LAYOUT

Scale 1:200 @ Al | Drawn

1:200 @ A1 Drawn.
t. 02 of 06 Checked.

40924-**LAO**1