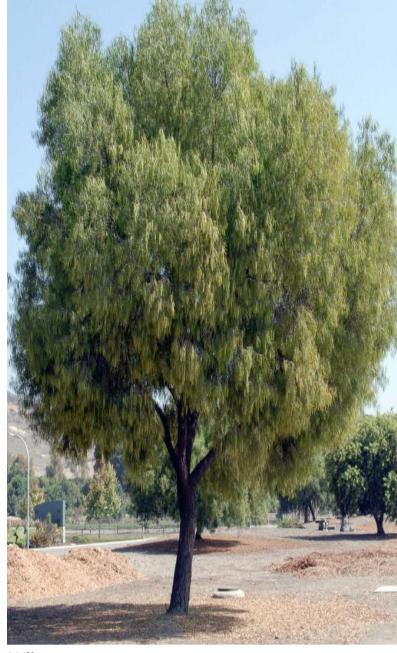

# PROPOSED OVERALL LANDSCAPE PLAN

|                                                                                                                                                                                                                                                                                                                                                                                                                                                                                                                                                                                                                                                                                                                                                                                                                                                                                                                                                                                                                                                                                                                                                                                                                                                                                                                                                                                                                                                                                                                                                                                                                                                                                                                                                                                                                                                                                                                                                                                                                                                                                                                                |            |                                     | TAMS Plan                        | nt Schedule |           |                  |
|--------------------------------------------------------------------------------------------------------------------------------------------------------------------------------------------------------------------------------------------------------------------------------------------------------------------------------------------------------------------------------------------------------------------------------------------------------------------------------------------------------------------------------------------------------------------------------------------------------------------------------------------------------------------------------------------------------------------------------------------------------------------------------------------------------------------------------------------------------------------------------------------------------------------------------------------------------------------------------------------------------------------------------------------------------------------------------------------------------------------------------------------------------------------------------------------------------------------------------------------------------------------------------------------------------------------------------------------------------------------------------------------------------------------------------------------------------------------------------------------------------------------------------------------------------------------------------------------------------------------------------------------------------------------------------------------------------------------------------------------------------------------------------------------------------------------------------------------------------------------------------------------------------------------------------------------------------------------------------------------------------------------------------------------------------------------------------------------------------------------------------|------------|-------------------------------------|----------------------------------|-------------|-----------|------------------|
|                                                                                                                                                                                                                                                                                                                                                                                                                                                                                                                                                                                                                                                                                                                                                                                                                                                                                                                                                                                                                                                                                                                                                                                                                                                                                                                                                                                                                                                                                                                                                                                                                                                                                                                                                                                                                                                                                                                                                                                                                                                                                                                                | Plant Code | Botanical<br>Name                   | Common<br>Name                   | Size        | Container | Remarks          |
| 0000000                                                                                                                                                                                                                                                                                                                                                                                                                                                                                                                                                                                                                                                                                                                                                                                                                                                                                                                                                                                                                                                                                                                                                                                                                                                                                                                                                                                                                                                                                                                                                                                                                                                                                                                                                                                                                                                                                                                                                                                                                                                                                                                        | ACA MEL    | Acacia<br>melanoxylon               | Blackwood                        | 45 litre    | Pot       | H:12m<br>W:5m    |
|                                                                                                                                                                                                                                                                                                                                                                                                                                                                                                                                                                                                                                                                                                                                                                                                                                                                                                                                                                                                                                                                                                                                                                                                                                                                                                                                                                                                                                                                                                                                                                                                                                                                                                                                                                                                                                                                                                                                                                                                                                                                                                                                | ALL TOR    | Allocasuarina<br>torulosa           | Forest Oak                       | 45 litre    | Pot       | H:8<br>W:6       |
|                                                                                                                                                                                                                                                                                                                                                                                                                                                                                                                                                                                                                                                                                                                                                                                                                                                                                                                                                                                                                                                                                                                                                                                                                                                                                                                                                                                                                                                                                                                                                                                                                                                                                                                                                                                                                                                                                                                                                                                                                                                                                                                                | BAN INT    | Banksia<br>integrifolia             | Coast Banksia                    | 45 litre    | Pot       | H:15m<br>W3m     |
|                                                                                                                                                                                                                                                                                                                                                                                                                                                                                                                                                                                                                                                                                                                                                                                                                                                                                                                                                                                                                                                                                                                                                                                                                                                                                                                                                                                                                                                                                                                                                                                                                                                                                                                                                                                                                                                                                                                                                                                                                                                                                                                                | BRA RUP    | Brachychiton rupestris              | Queensland<br>Bottle Tree        | 45 litre    | Pot       | H:15m<br>W:5m    |
| nmmy<br>nmmy<br>nmmy                                                                                                                                                                                                                                                                                                                                                                                                                                                                                                                                                                                                                                                                                                                                                                                                                                                                                                                                                                                                                                                                                                                                                                                                                                                                                                                                                                                                                                                                                                                                                                                                                                                                                                                                                                                                                                                                                                                                                                                                                                                                                                           | CAL LIN    | Callistemon<br>linearis<br>`Pumila` | Narrow Leaved<br>Bottlebrush     | 6 inch      | Pot       | H:3m<br>W:2m     |
|                                                                                                                                                                                                                                                                                                                                                                                                                                                                                                                                                                                                                                                                                                                                                                                                                                                                                                                                                                                                                                                                                                                                                                                                                                                                                                                                                                                                                                                                                                                                                                                                                                                                                                                                                                                                                                                                                                                                                                                                                                                                                                                                | DIA DI2    | Dianella<br>longifolia              | Dianella                         | 6"          | Pot       | H:1.2m<br>W:0.7m |
|                                                                                                                                                                                                                                                                                                                                                                                                                                                                                                                                                                                                                                                                                                                                                                                                                                                                                                                                                                                                                                                                                                                                                                                                                                                                                                                                                                                                                                                                                                                                                                                                                                                                                                                                                                                                                                                                                                                                                                                                                                                                                                                                | ERE MAC    | Eremophila<br>maculata              | Spotted Emu<br>Bush              | 6 inch      | Pot       | H:1.8m<br>W:1.8m |
|                                                                                                                                                                                                                                                                                                                                                                                                                                                                                                                                                                                                                                                                                                                                                                                                                                                                                                                                                                                                                                                                                                                                                                                                                                                                                                                                                                                                                                                                                                                                                                                                                                                                                                                                                                                                                                                                                                                                                                                                                                                                                                                                | EUC SID    | Eucalyptus<br>sideroxylon           | Red Ironbark                     | 45Ltr       | Pot       | H:25m<br>W:6m    |
| D Amedican                                                                                                                                                                                                                                                                                                                                                                                                                                                                                                                                                                                                                                                                                                                                                                                                                                                                                                                                                                                                                                                                                                                                                                                                                                                                                                                                                                                                                                                                                                                                                                                                                                                                                                                                                                                                                                                                                                                                                                                                                                                                                                                     | GEI PAR    | Geijera<br>parviflora               | Australian<br>Willow             | 45 litre    | Pot       | H:8m<br>W:8m     |
|                                                                                                                                                                                                                                                                                                                                                                                                                                                                                                                                                                                                                                                                                                                                                                                                                                                                                                                                                                                                                                                                                                                                                                                                                                                                                                                                                                                                                                                                                                                                                                                                                                                                                                                                                                                                                                                                                                                                                                                                                                                                                                                                | LOM LON    | Lomandra<br>longifolia              | Mat Rush                         | 6 inch      | Pot       | H:1m<br>W:0.6m   |
| $\bigcirc$                                                                                                                                                                                                                                                                                                                                                                                                                                                                                                                                                                                                                                                                                                                                                                                                                                                                                                                                                                                                                                                                                                                                                                                                                                                                                                                                                                                                                                                                                                                                                                                                                                                                                                                                                                                                                                                                                                                                                                                                                                                                                                                     | RHA NFH    | Rhagodia<br>spinescens<br>`SAB01`   | Aussie Flat<br>Bush™<br>Rhagodia | 6 inch      | Pot       | H:0.4m<br>W:1m   |
| +                                                                                                                                                                                                                                                                                                                                                                                                                                                                                                                                                                                                                                                                                                                                                                                                                                                                                                                                                                                                                                                                                                                                                                                                                                                                                                                                                                                                                                                                                                                                                                                                                                                                                                                                                                                                                                                                                                                                                                                                                                                                                                                              | WAH S2     | Wahlenbergia<br>stricta             | Australian<br>Bluebell           | tube stock  | Pot       | H:0.4m<br>W:0.3m |
| THE PARTY NAMED IN COLUMN TWO IS NOT THE PARTY N | XAN AUS    | Xanthorrhoea australis              | Broad-leafed<br>Grass Tree       | 45 litre    | Pot       | H:4m<br>W:1.8m   |

Thiinyaay Eucalyptus sideroxylon Red Ironbark Cultural Uses:

- tools implements medicine
- food shelter

Geijeri parviflora Australian Willow **Cultural Uses:** tools

- implements
- medicine food

shelter

Babang Xanthorrhoea australis Broad-leafed grass tree Cultural Uses: