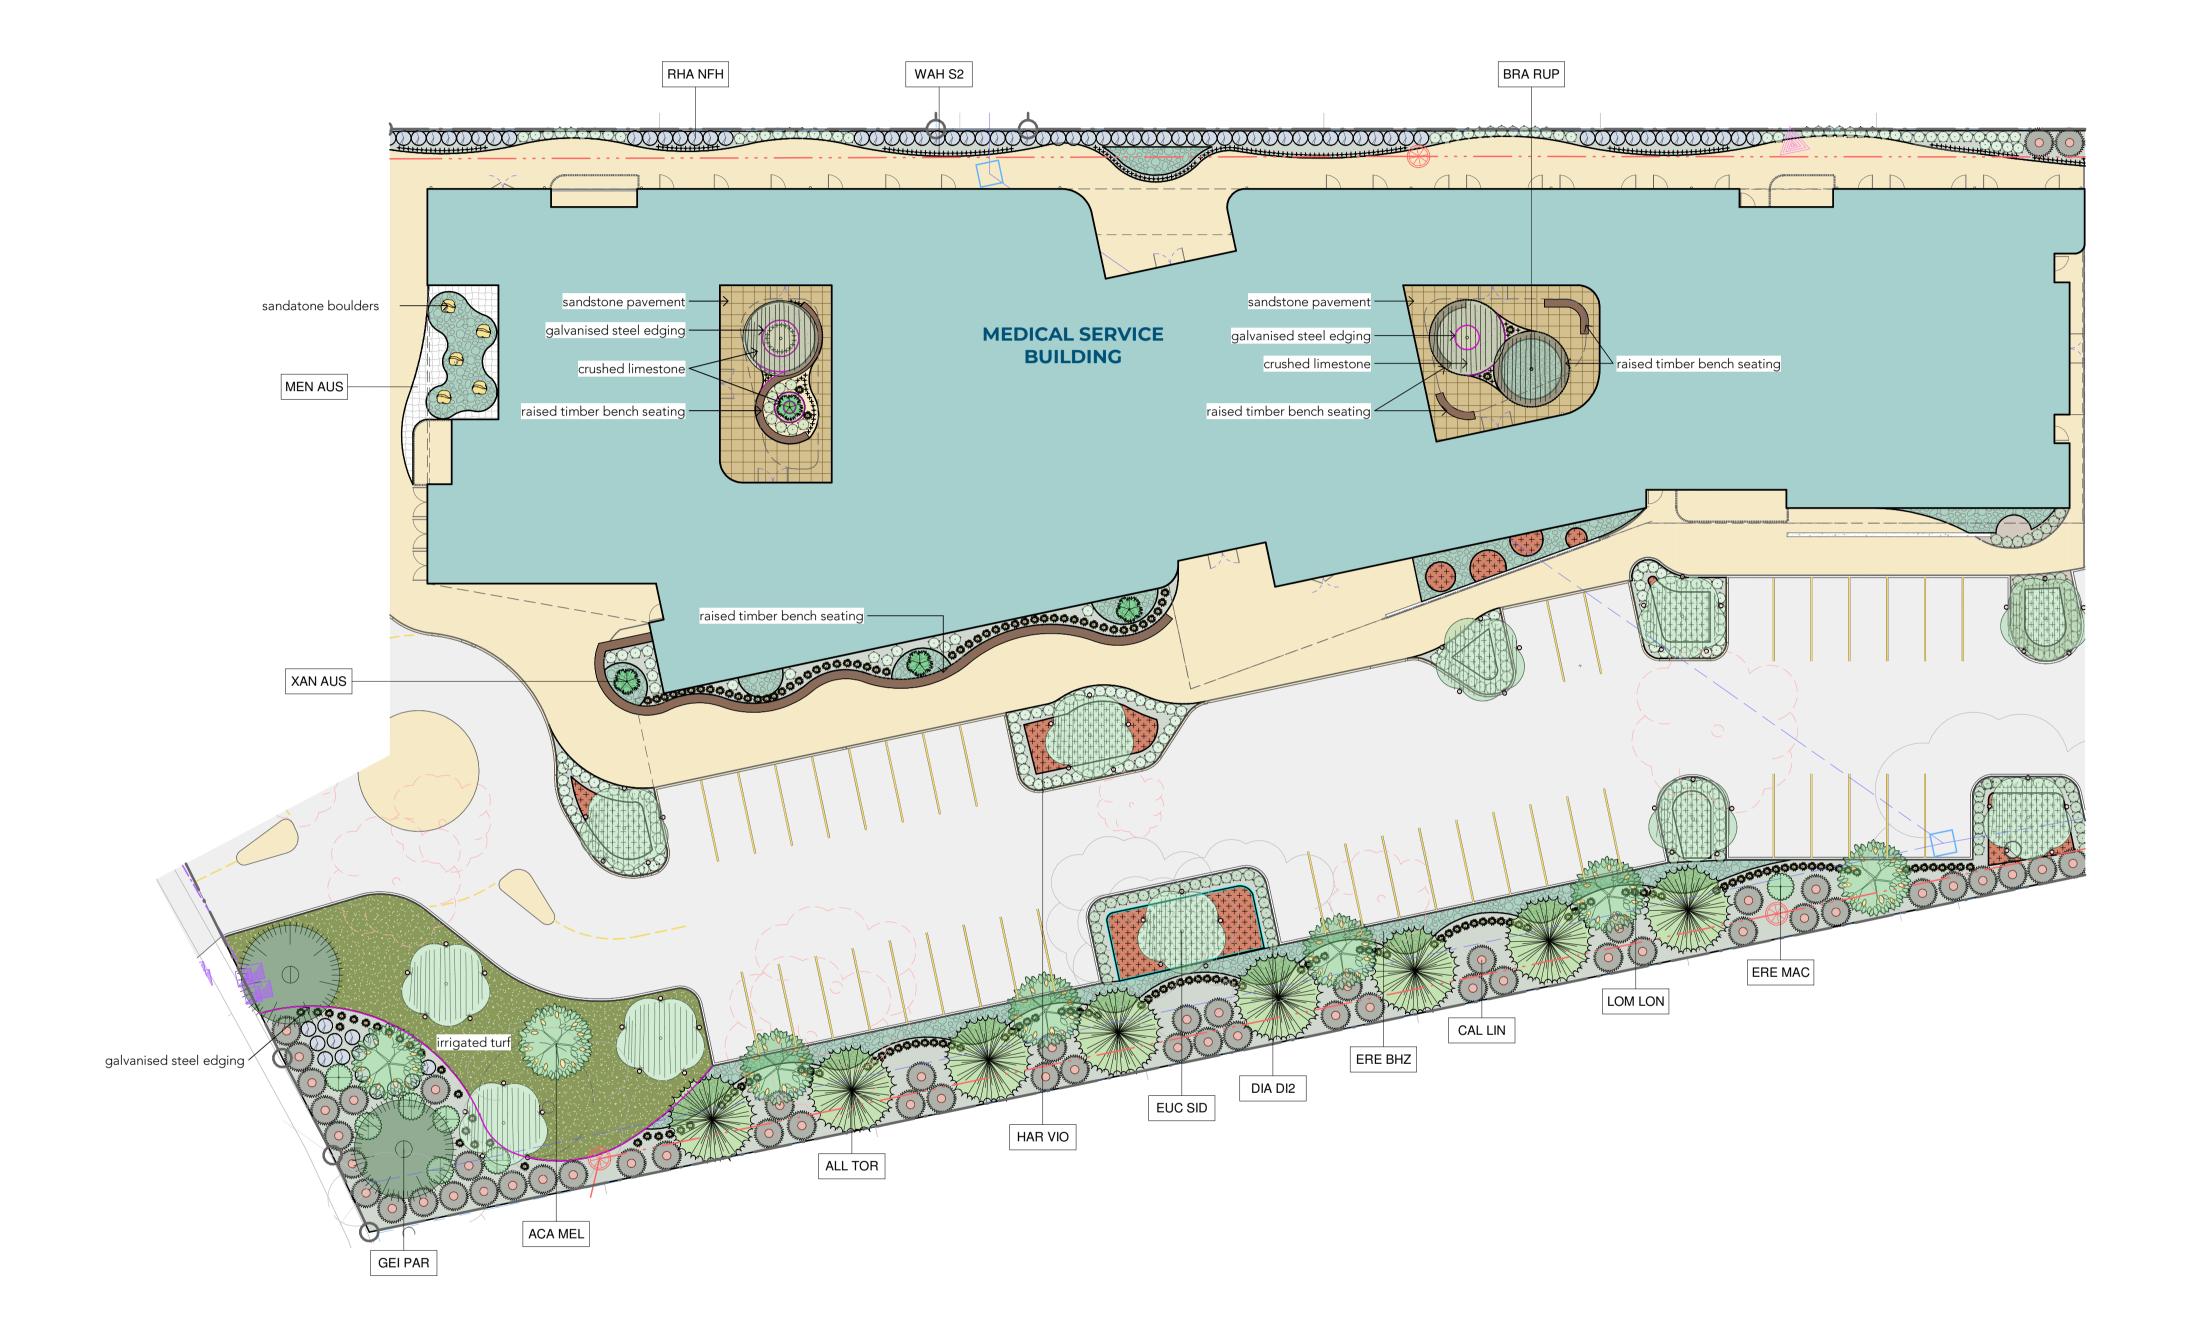

# PROPOSED OVERALL LANDSCAPE PLAN

|                                                                                                                                                                                                                                                                                                                                                                                                                                                                                                                                                                                                                                                                                                                                                                                                                                                                                                                                                                                                                                                                                                                                                                                                                                                                                                                                                                                                                                                                                                                                                                                                                                                                                                                                                                                                                                                                                                                                                                                                                                                                                                                                |            |                                     | TAMS Plan                        | nt Schedule |           |                  |
|--------------------------------------------------------------------------------------------------------------------------------------------------------------------------------------------------------------------------------------------------------------------------------------------------------------------------------------------------------------------------------------------------------------------------------------------------------------------------------------------------------------------------------------------------------------------------------------------------------------------------------------------------------------------------------------------------------------------------------------------------------------------------------------------------------------------------------------------------------------------------------------------------------------------------------------------------------------------------------------------------------------------------------------------------------------------------------------------------------------------------------------------------------------------------------------------------------------------------------------------------------------------------------------------------------------------------------------------------------------------------------------------------------------------------------------------------------------------------------------------------------------------------------------------------------------------------------------------------------------------------------------------------------------------------------------------------------------------------------------------------------------------------------------------------------------------------------------------------------------------------------------------------------------------------------------------------------------------------------------------------------------------------------------------------------------------------------------------------------------------------------|------------|-------------------------------------|----------------------------------|-------------|-----------|------------------|
|                                                                                                                                                                                                                                                                                                                                                                                                                                                                                                                                                                                                                                                                                                                                                                                                                                                                                                                                                                                                                                                                                                                                                                                                                                                                                                                                                                                                                                                                                                                                                                                                                                                                                                                                                                                                                                                                                                                                                                                                                                                                                                                                | Plant Code | Botanical<br>Name                   | Common<br>Name                   | Size        | Container | Remarks          |
| 0000000                                                                                                                                                                                                                                                                                                                                                                                                                                                                                                                                                                                                                                                                                                                                                                                                                                                                                                                                                                                                                                                                                                                                                                                                                                                                                                                                                                                                                                                                                                                                                                                                                                                                                                                                                                                                                                                                                                                                                                                                                                                                                                                        | ACA MEL    | Acacia<br>melanoxylon               | Blackwood                        | 45 litre    | Pot       | H:12m<br>W:5m    |
|                                                                                                                                                                                                                                                                                                                                                                                                                                                                                                                                                                                                                                                                                                                                                                                                                                                                                                                                                                                                                                                                                                                                                                                                                                                                                                                                                                                                                                                                                                                                                                                                                                                                                                                                                                                                                                                                                                                                                                                                                                                                                                                                | ALL TOR    | Allocasuarina<br>torulosa           | Forest Oak                       | 45 litre    | Pot       | H:8<br>W:6       |
|                                                                                                                                                                                                                                                                                                                                                                                                                                                                                                                                                                                                                                                                                                                                                                                                                                                                                                                                                                                                                                                                                                                                                                                                                                                                                                                                                                                                                                                                                                                                                                                                                                                                                                                                                                                                                                                                                                                                                                                                                                                                                                                                | BAN INT    | Banksia<br>integrifolia             | Coast Banksia                    | 45 litre    | Pot       | H:15m<br>W3m     |
|                                                                                                                                                                                                                                                                                                                                                                                                                                                                                                                                                                                                                                                                                                                                                                                                                                                                                                                                                                                                                                                                                                                                                                                                                                                                                                                                                                                                                                                                                                                                                                                                                                                                                                                                                                                                                                                                                                                                                                                                                                                                                                                                | BRA RUP    | Brachychiton rupestris              | Queensland<br>Bottle Tree        | 45 litre    | Pot       | H:15m<br>W:5m    |
| nmmy<br>nmmy<br>nmmy                                                                                                                                                                                                                                                                                                                                                                                                                                                                                                                                                                                                                                                                                                                                                                                                                                                                                                                                                                                                                                                                                                                                                                                                                                                                                                                                                                                                                                                                                                                                                                                                                                                                                                                                                                                                                                                                                                                                                                                                                                                                                                           | CAL LIN    | Callistemon<br>linearis<br>`Pumila` | Narrow Leaved<br>Bottlebrush     | 6 inch      | Pot       | H:3m<br>W:2m     |
|                                                                                                                                                                                                                                                                                                                                                                                                                                                                                                                                                                                                                                                                                                                                                                                                                                                                                                                                                                                                                                                                                                                                                                                                                                                                                                                                                                                                                                                                                                                                                                                                                                                                                                                                                                                                                                                                                                                                                                                                                                                                                                                                | DIA DI2    | Dianella<br>longifolia              | Dianella                         | 6"          | Pot       | H:1.2m<br>W:0.7m |
|                                                                                                                                                                                                                                                                                                                                                                                                                                                                                                                                                                                                                                                                                                                                                                                                                                                                                                                                                                                                                                                                                                                                                                                                                                                                                                                                                                                                                                                                                                                                                                                                                                                                                                                                                                                                                                                                                                                                                                                                                                                                                                                                | ERE MAC    | Eremophila<br>maculata              | Spotted Emu<br>Bush              | 6 inch      | Pot       | H:1.8m<br>W:1.8m |
|                                                                                                                                                                                                                                                                                                                                                                                                                                                                                                                                                                                                                                                                                                                                                                                                                                                                                                                                                                                                                                                                                                                                                                                                                                                                                                                                                                                                                                                                                                                                                                                                                                                                                                                                                                                                                                                                                                                                                                                                                                                                                                                                | EUC SID    | Eucalyptus<br>sideroxylon           | Red Ironbark                     | 45Ltr       | Pot       | H:25m<br>W:6m    |
| D Amedican                                                                                                                                                                                                                                                                                                                                                                                                                                                                                                                                                                                                                                                                                                                                                                                                                                                                                                                                                                                                                                                                                                                                                                                                                                                                                                                                                                                                                                                                                                                                                                                                                                                                                                                                                                                                                                                                                                                                                                                                                                                                                                                     | GEI PAR    | Geijera<br>parviflora               | Australian<br>Willow             | 45 litre    | Pot       | H:8m<br>W:8m     |
|                                                                                                                                                                                                                                                                                                                                                                                                                                                                                                                                                                                                                                                                                                                                                                                                                                                                                                                                                                                                                                                                                                                                                                                                                                                                                                                                                                                                                                                                                                                                                                                                                                                                                                                                                                                                                                                                                                                                                                                                                                                                                                                                | LOM LON    | Lomandra<br>longifolia              | Mat Rush                         | 6 inch      | Pot       | H:1m<br>W:0.6m   |
| $\bigcirc$                                                                                                                                                                                                                                                                                                                                                                                                                                                                                                                                                                                                                                                                                                                                                                                                                                                                                                                                                                                                                                                                                                                                                                                                                                                                                                                                                                                                                                                                                                                                                                                                                                                                                                                                                                                                                                                                                                                                                                                                                                                                                                                     | RHA NFH    | Rhagodia<br>spinescens<br>`SAB01`   | Aussie Flat<br>Bush™<br>Rhagodia | 6 inch      | Pot       | H:0.4m<br>W:1m   |
| +                                                                                                                                                                                                                                                                                                                                                                                                                                                                                                                                                                                                                                                                                                                                                                                                                                                                                                                                                                                                                                                                                                                                                                                                                                                                                                                                                                                                                                                                                                                                                                                                                                                                                                                                                                                                                                                                                                                                                                                                                                                                                                                              | WAH S2     | Wahlenbergia<br>stricta             | Australian<br>Bluebell           | tube stock  | Pot       | H:0.4m<br>W:0.3m |
| THE PARTY NAMED IN COLUMN TWO IS NOT THE PARTY N | XAN AUS    | Xanthorrhoea australis              | Broad-leafed<br>Grass Tree       | 45 litre    | Pot       | H:4m<br>W:1.8m   |

### Ground cover shedule

| ERE BHZ | Eremophila<br>glabra     | Blue Horizon<br>Emu Bush | 6 inch | Pot | H:0.25m<br>W:1m |
|---------|--------------------------|--------------------------|--------|-----|-----------------|
| HAR VIO | Hardenbergia<br>violacea | Lilac vine               | 6 inch | Pot | H:2.5m<br>W:2M  |
| MEN AUS | Mentha<br>australis      | River mint               | 6 inch | Pot | H:0.7m<br>W:1M  |